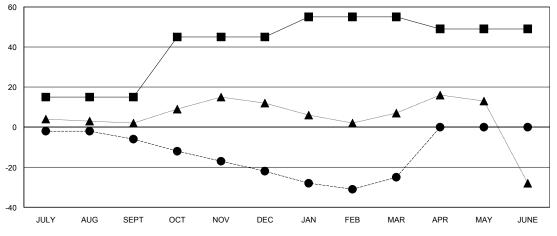

## District 201W2

Results as of: 3/31/2016

GMT: John Muller LOCATION AUSTRALIA GMT CA 7

| -■-  | CURRENT YEAR GOALS FOR NEW |
|------|----------------------------|
| MEMB | EDC                        |

- - CURRENT YEAR ACTUAL MEMBERS

- A - LAST YEAR ACTUAL MEMBERS

| DROPPED CLUBS: 2 |     |
|------------------|-----|
| DROPPED MEMBERS  |     |
| DECEASED         | 14  |
| CLUB CANCELLED   | 0   |
| OTHER            | 116 |
| TOTAL            | 130 |