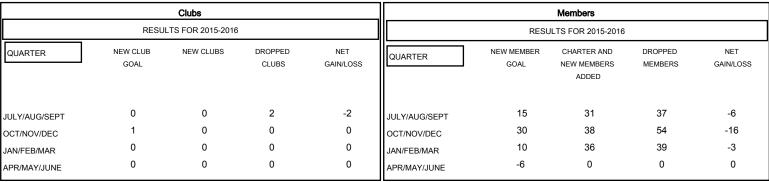

- A - LAST YEAR ACTUAL MEMBERS

| DROPPED CLUBS: 2 |     |
|------------------|-----|
| DROPPED MEMBERS  |     |
| DECEASED         | 14  |
| CLUB CANCELLED   | 0   |
| OTHER            | 116 |
| TOTAL            | 130 |